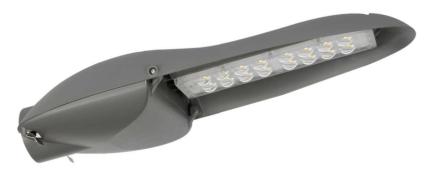

# LED STREET LIGHT COBRA SERIES

# IP65 | 140lm/w | 150°x80° | 80,000hr. | 5 years | Philips

סדרת גופי תאורת רחוב מקצועיים בעלי מבנה מודרני המתאים להארת כבישים, רחבות חניה ומעברים. הגוף עשוי אלומיניום עם צלעות קירור במבנה תרמי מיוחד ואפשרות נוחה לתחזוקה ועדשת פוליקרבונט פריזמטית המייצרת זווית פיזור אור רחבה במיוחד. מכלול תאורה מבוסס לדים של PHILIPS מסדרת LUXENON 3030 עם יעילות אורית גבוהה עד של 140lm/w ואורך חיים של מעל 50,000 שעות עבודה. ספק כח תוצרת PHILIPS אחריות יצרן מלאה ל-5 שנים.