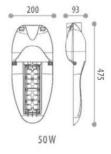

### OUTLINE DRAWING(MM)

Ratio of Mounting Height (of luminaries) to distance (between poles): 4:1 Designed to meet luminance and illuminance requirements for local to major roadway / street classifications.