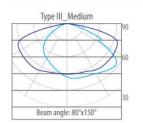

# LED STREET LIGHT COBRA SERIES

# IP65 | 140lm/w | 150°x80° | 80,000hr. | 5 years | Philips

סדרת גופי תאורת רחוב מקצועיים בעלי מבנה מודרני המתאים להארת כבישים, רחבות חניה ומעברים. הגוף עשוי אלומיניום עם צלעות קירור במבנה תרמי מיוחד ואפשרות נוחה לתחזוקה ועדשת פוליקרבונט פריזמטית המייצרת זווית פיזור אור רחבה במיוחד. מכלול תאורה מבוסס לדים של PHILIPS מסדרת LUXENON 3030 עם יעילות אורית גבוהה עד של 140lm/w ואורך חיים של מעל 50,000 שעות עבודה. ספק כח תוצרת PHILIPS אחריות יצרן מלאה ל-5 שנים.

### LIGHT DISTRIBUTION CURVE AND AVERAGE E(LX) FIGURE

### OUTLINE DRAWING(MM)



Ratio of Mounting Height (of luminaries) to distance (between poles): 4:1 Designed to meet luminance and illuminance requirements for local to major roadway / street classifications.







#### **SPECIFICATIONS**

| Operating temperature range |             | -30°C to +45°C             |
|-----------------------------|-------------|----------------------------|
| Driver Vender               |             | Philips                    |
| LED Vender                  |             | Philips                    |
| Smart control options       |             | Photo cell / 1-10V dimming |
| Material                    | Structure   | Die casting ADC12          |
|                             | Rim finish: | Powder coated              |
|                             | Lens:       | Polycarbonat