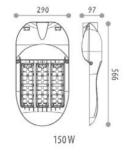

### OUTLINE DRAWING(MM)

Ratio of Mounting Height (of luminaries) to distance (between poles): 4:1 Designed to meet luminance and illuminance requirements for local to major roadway / street classifications.