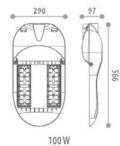

### OUTLINE DRAWING(MM)

Ratio of Mounting Height (of luminaries) to distance (between poles): 4:1 Designed to meet luminance and illuminance requirements for local to major roadway / street classifications.